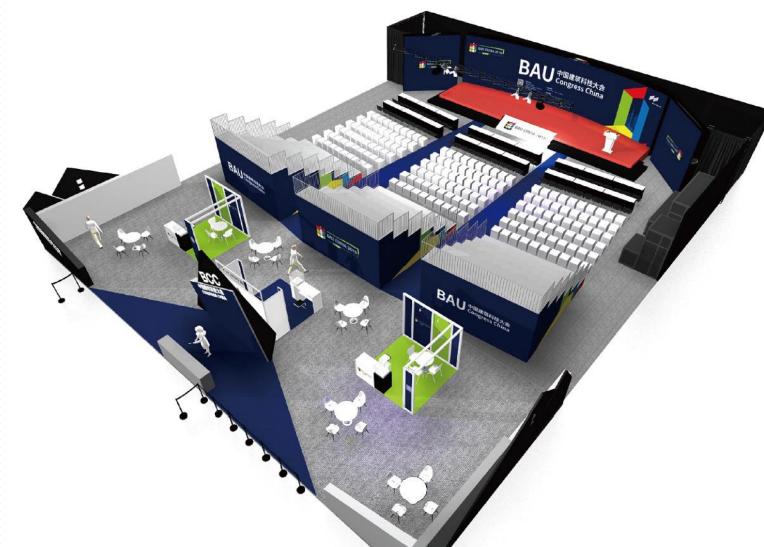

### BAU CONGRESS CHINA ARCHITECTS' AREA

# ARCHITECTS' AREA

Place your company in our architects' area (designed as a future office) close to the audience area of BAU Congress China with its high-quality programme and speakers.

Benefit from regular exchange with potential customers.